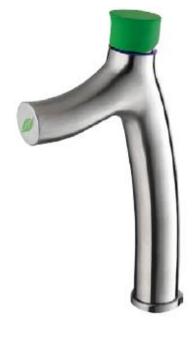

Brand : Primy, China

Name: GREEN single lever washbowl mixer

with push type pop up

Item Code: PF1012

Designer:

Color / Finish: 304 Stainless Steel

Dimensions: 169mm length, 300mm height

125mm spout projection

## Product info:

- · GREEN single lever washbowl mixer
- · with push type pop up
- 2x angle valve ½"x½" (with nuts)
- 1x basin waste trap

Flushing of pipe must be done before fittings are installed. Failure to do so voids the warranty. Follow cleaning instructions and avoid using any harmful chemicals.