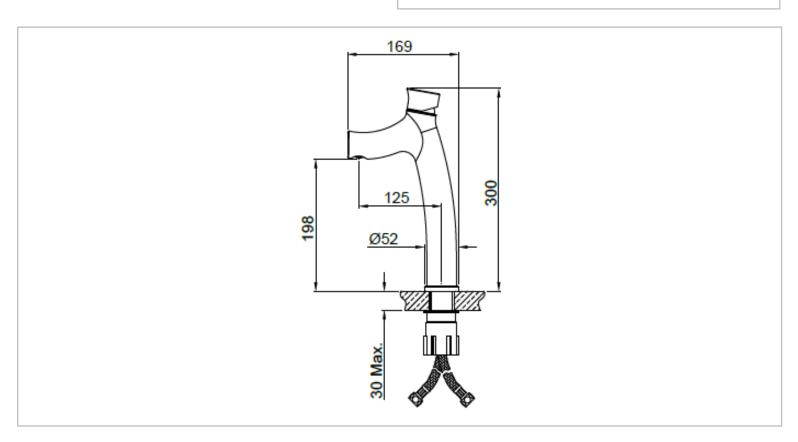

Brand : Primy, China

Name: GREEN single lever washbowl mixer

with push type pop up

Item Code: PF1012

Designer:

Color / Finish: 304 Stainless Steel

Dimensions: 169mm length, 300mm height

125mm spout projection