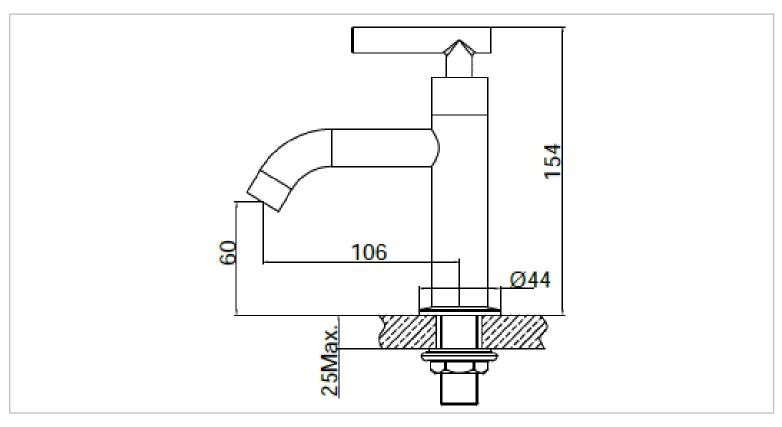

| Brand :<br>Name :                              | Primy, China<br>Single-lever basin tap |
|------------------------------------------------|----------------------------------------|
| Item Code :                                    | PC02                                   |
| Designer :                                     |                                        |
| Color / Finish:                                | Stainless steel                        |
| Dimensions :                                   | 154mm height                           |
|                                                | 106mm spout projection                 |
| Product info:                                  |                                        |
| <ul> <li>Lever handle basin tap ½",</li> </ul> |                                        |