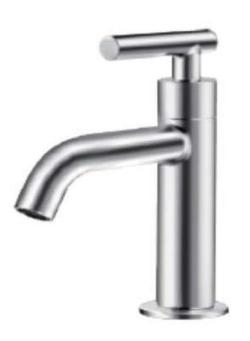

| Brand :<br>Name :                              | Primy, China<br>Single-lever basin tap |
|------------------------------------------------|----------------------------------------|
| Item Code :                                    | PC02                                   |
| Designer :                                     |                                        |
| Color / Finish:                                | Stainless steel                        |
| Dimensions :                                   | 154mm height                           |
|                                                | 106mm spout projection                 |
| Product info:                                  |                                        |
| <ul> <li>Lever handle basin tap ½",</li> </ul> |                                        |