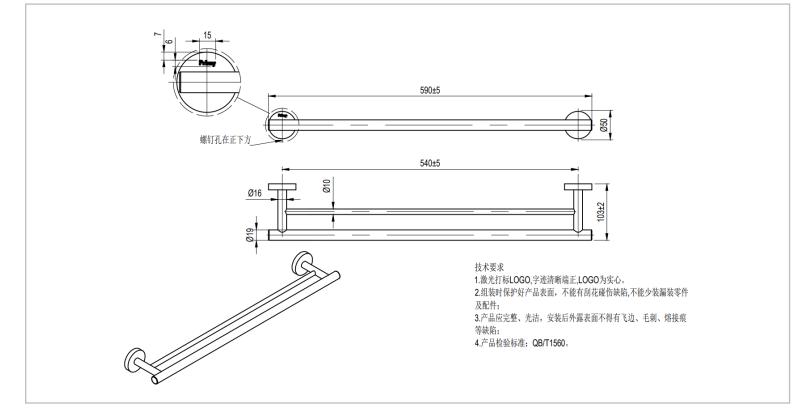

## Primy

Primy, China

| Name :                          | Double Towel bar                                                              |
|---------------------------------|-------------------------------------------------------------------------------|
| Item Code :                     | P02-K                                                                         |
| Designer :                      | Stainless Steel                                                               |
| Color / Finish:                 | (See data drawing below for                                                   |
| Dimensions :                    | dimensions)                                                                   |
| Product info:<br>• Double towel |                                                                               |
|                                 | Item Code :<br>Designer :<br>Color / Finish:<br>Dimensions :<br>Product info: |