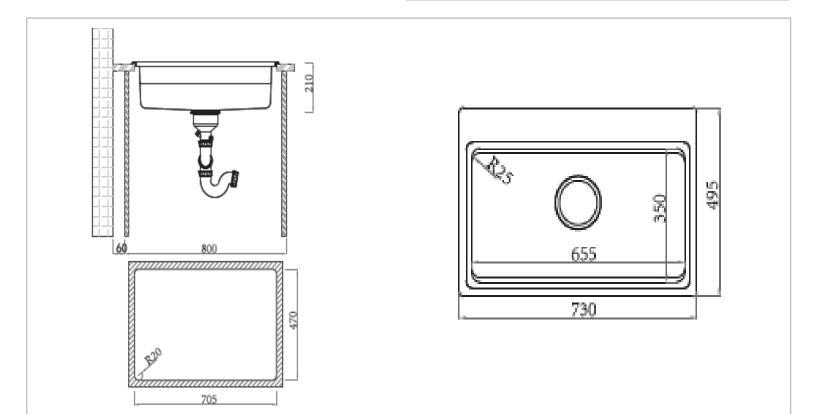

| Brand :               | Primy, China                |
|-----------------------|-----------------------------|
| Name :<br>Item Code : | FUNCTIONAL 1B Sink<br>NR805 |
| Designer :            |                             |
| Color / Finish:       | Brushed Finish              |

Dimensions :

Brushed Finish Size: 730 x 495 x 210 mm Bowl Size : 655 x 325 mm

## Product info:

- 1B Sink
- With overflow
- .90 mm thickness
- Includes strainer, central control, dispenser, trap, colander, board, knife set and overflow

## Add-ons:

• PA Single sink bottle trap 1 ½



Flushing of pipe must be done before fittings are installed. Failure to do so voids the warranty.

Follow cleaning instructions and avoid using any harmful chemicals.

All information is for reference only. Installation shall always be based on the specs provided with actual delivered items. For more info, visit **www.sanitecph.com**