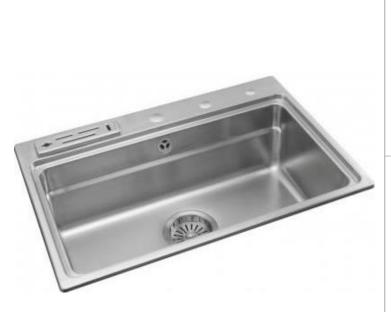

| Brand :               | Primy, China                |
|-----------------------|-----------------------------|
| Name :<br>Item Code : | FUNCTIONAL 1B Sink<br>NR805 |
| Designer :            |                             |
| Color / Finish:       | Brushed Finish              |

Dimensions :

Brushed Finish Size: 730 x 495 x 210 mm Bowl Size : 655 x 325 mm

## Product info:

- 1B Sink
- With overflow
- .90 mm thickness
- Includes strainer, central control, dispenser, trap, colander, board, knife set and overflow