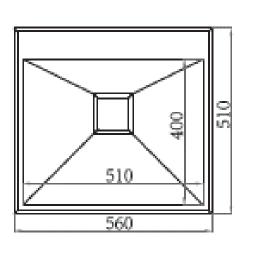

Brand : Primy, China

Name: KRUPP 1B Sink with overflow

Item Code: KB154

Designer:

Color / Finish: Brushed Finish

Dimensions: Size: 560 x 510 x 200 mm

Bowl Size : 510 x 400 mm