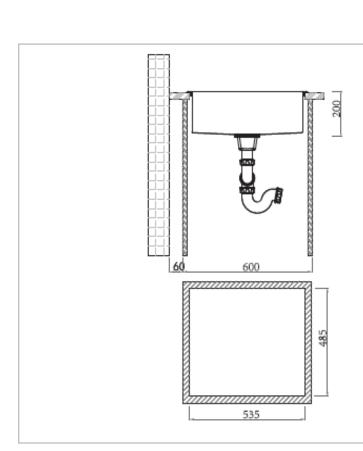

Brand : Primy, China

Name: KRUPP 1B Sink with overflow

Item Code: KB154

Designer:

Color / Finish: Brushed Finish

Dimensions: Size: 560 x 510 x 200 mm

Bowl Size : 510 x 400 mm