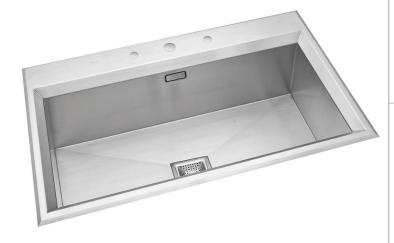

Primy, China Brand:

KRUPP 1B Sink with overflow Name:

Item Code: **KB102A** 

Designer:

Color / Finish: **Brushed Finish** 

Dimensions: Size: 1160 x 500 x 225 mm

Bowl Size: 320 x 350, 400 x 350 mm

## Product info:

- 1B Sink
- With overflow
- .90 mm thickness
- Includes strainer, central control, dispenser, trap, colander, board, knife set and overflow

Flushing of pipe must be done before fittings are installed. Failure to do so voids the warranty.