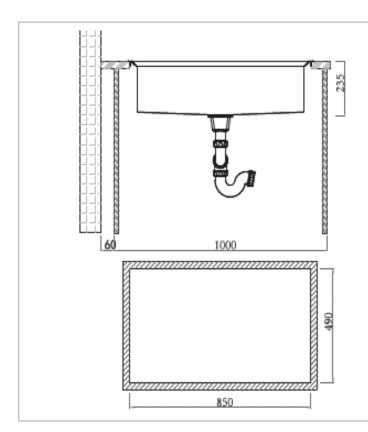

Primy, China Brand:

KRUPP 1B Sink with overflow Name:

Item Code: **KB102A** 

Designer:

Color / Finish: **Brushed Finish** 

Dimensions: Size: 1160 x 500 x 225 mm

Bowl Size: 320 x 350, 400 x 350 mm