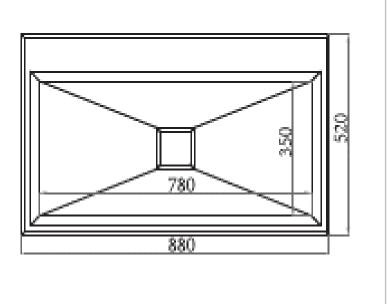

Primy, China Brand:

KRUPP 1B Sink with overflow Name:

Item Code: **KB102A** 

Designer:

Color / Finish: **Brushed Finish** 

Dimensions: Size: 1160 x 500 x 225 mm

Bowl Size: 320 x 350, 400 x 350 mm