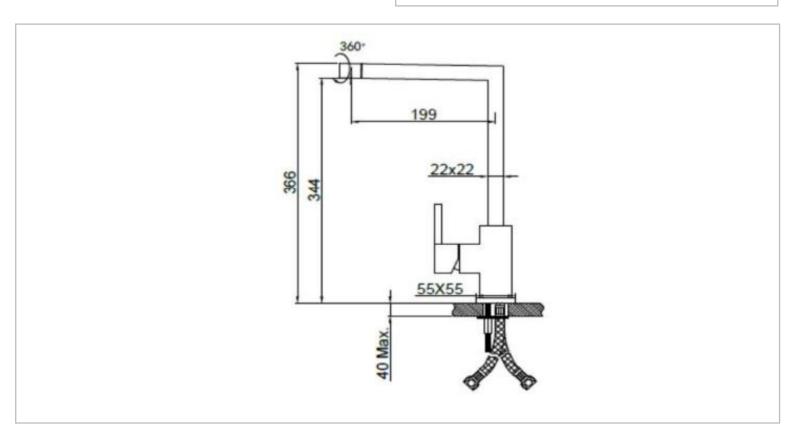

Color / Finish:

Stainless Steel

Dimensions:

366 mm Height

Single-lever sink mixer

swivel spout

Special ceramic discs cartridge

Flexible Hoses

Spout rotation

Base Diameter

Flushing of pipe must be done before fittings are installed. Failure to do so voids the warranty. Follow cleaning instructions and avoid using any harmful chemicals.

All information is for reference only. Installation shall always be based on the specs provided with actual delivered items.