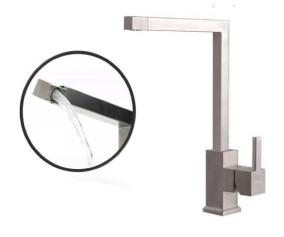

Brand:

Primy, China

Name:

Single-lever sink mixer with swivel

spout

Item Code:

F1109

Designer:

Color / Finish:

Stainless Steel

Dimensions:

366 mm Height

Single-lever sink mixer

swivel spout

Special ceramic discs cartridge

Flexible Hoses