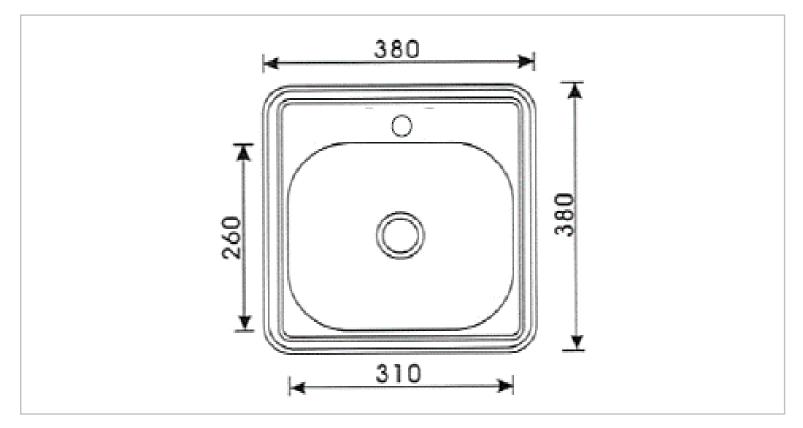

## Designer :

Color / Finish: Dimensions : Stainless steel (L x W): 380 x 380mm