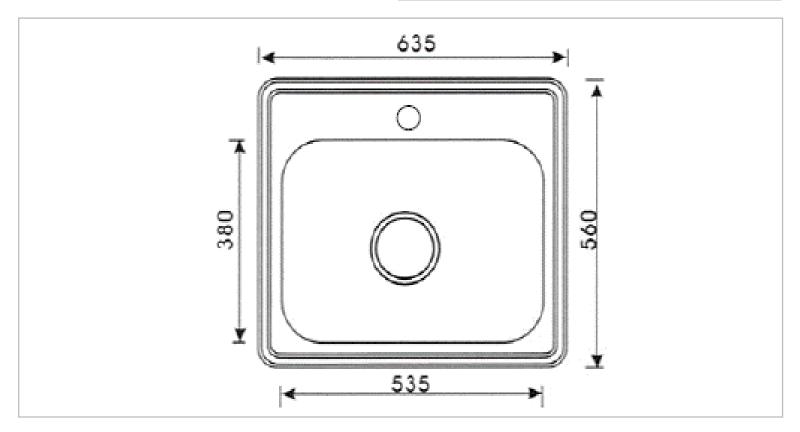

## Designer :

Color / Finish: Dimensions : 304 Stainless steel/Brushed Finish 560 x 635 mm