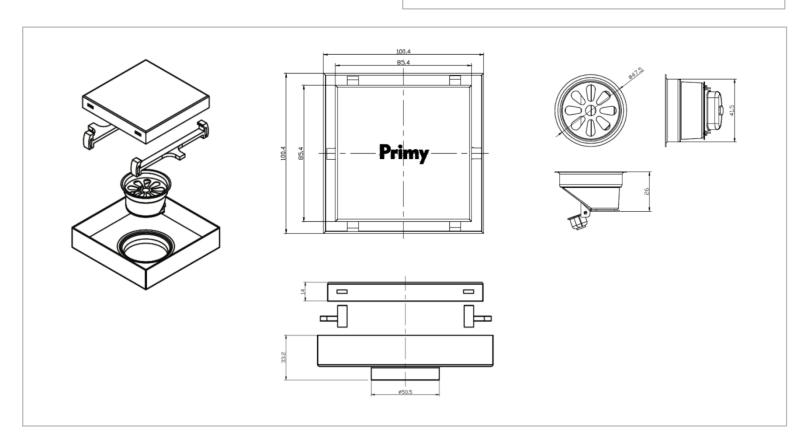

Brand : Primy, China
Name : Floor Drain
Item Code : D106.S

Designer:

Color / Finish: Brushless Stainless Steel
Dimensions: 100.4 x 100.4 x 33.2mm

## Product info:

- Primy reversible floor drain with tile insert
- With removable strainer
- Size: 100 x 100mm
- Thickness: 1.2mm
- Grade 304, 18/8 stainless steel

Flushing of pipe must be done before fittings are installed. Failure to do so voids the warranty. Follow cleaning instructions and avoid using any harmful chemicals.