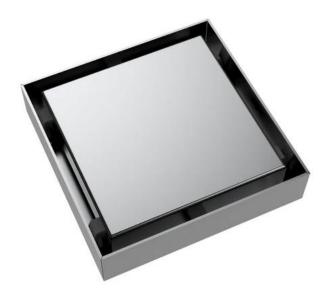

Brand : Primy, China
Name : Floor Drain
Item Code : D106.S

Designer:

Color / Finish: Brushless Stainless Steel
Dimensions: 100.4 x 100.4 x 33.2mm

## Product info:

- Primy reversible floor drain with tile insert
- With removable strainer
- Size: 100 x 100mm
- Thickness: 1.2mm
- Grade 304, 18/8 stainless steel

Flushing of pipe must be done before fittings are installed. Failure to do so voids the warranty. Follow cleaning instructions and avoid using any harmful chemicals.