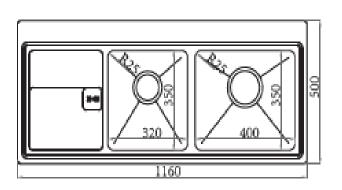

Brand : Primy, China

Name: FUNCTIONAL 2B.1D Sink

Item Code: CM907

Designer:

Color / Finish: Brushed Finish

Dimensions: Size: 1160 x 500 x 225 mm

Bowl Size: 320 x 350, 400 x 350 mm