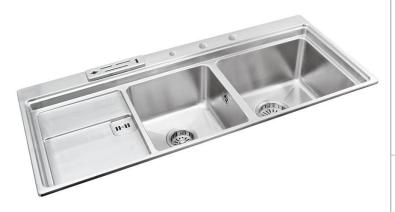

Brand : Primy, China

Name: FUNCTIONAL 2B.1D Sink

Item Code: CM907

Designer:

Color / Finish: Brushed Finish

Dimensions: Size: 1160 x 500 x 225 mm

Bowl Size: 320 x 350, 400 x 350 mm

## Product info:

- 2B.1D Sink
- With overflow
- .90 mm thickness
- Includes strainer, central control, dispenser, trap, colander, board, knife set and overflow

Flushing of pipe must be done before fittings are installed. Failure to do so voids the warranty. Follow cleaning instructions and avoid using any harmful chemicals.