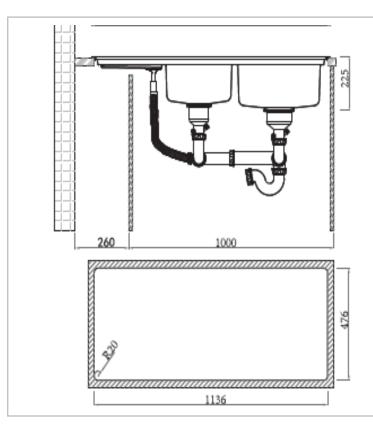

Brand : Primy, China

Name: FUNCTIONAL 2B.1D Sink

Item Code: CM907

Designer:

Color / Finish: Brushed Finish

Dimensions: Size: 1160 x 500 x 225 mm

Bowl Size: 320 x 350, 400 x 350 mm