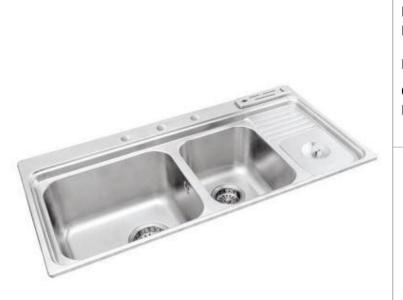

## Primy

Brand :Primy, ChinaName :FUNCTIONAL 1.5B SinkItem Code :CM904Designer :

Color / Finish: Brushed Finish Dimensions : Size: 1000 x 500 x 235 mm Bowl Size : 410 x 350, 277 x 350 mm

## Product info:

- 1.5B sink with waste bin
- .90 mm thickness
- Includes strainer, central control, dispenser, trap, colander, board, waste bin pipe and overflow

Flushing of pipe must be done before fittings are installed. Failure to do so voids the warranty.