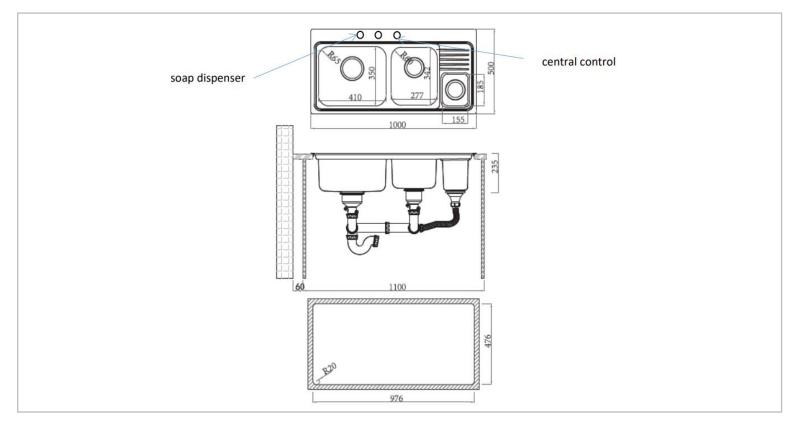

## Primy

Brand :Primy, ChinaName :FUNCTIONAL 1.5B SinkItem Code :CM904Designer :

Color / Finish: Brushed Finish Dimensions : Size: 1000 x 500 x 235 mm Bowl Size : 410 x 350, 277 x 350 mm

## Product info:

- 1.5B sink with waste bin
- .90 mm thickness
- Includes strainer, central control, dispenser, trap, colander, board, waste bin pipe and overflow

Flushing of pipe must be done before fittings are installed. Failure to do so voids the warranty.