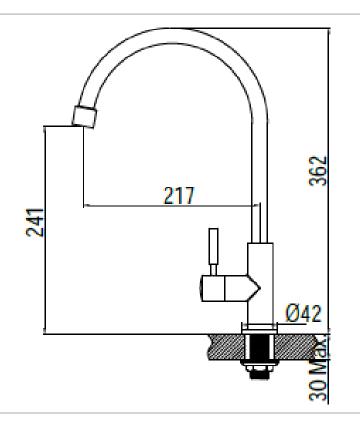

| Brand :<br>Name :<br>Item Code :                                                                                    | Primy, China<br>Single-lever sink tap with swivel spout<br>72101 |
|---------------------------------------------------------------------------------------------------------------------|------------------------------------------------------------------|
| Designer :                                                                                                          |                                                                  |
| Color / Finish:<br>Dimensions :                                                                                     | 304 Stainless steel<br>362 mm height 217 mm spout<br>projection  |
| <ul><li>Product info:</li><li>Single-lever sink tap</li><li>with swivel spout</li></ul>                             |                                                                  |
| <ul> <li>Add-ons:</li> <li>1x angle valve ½"x½" (with nuts)</li> <li>1x flexible supply hose ½"x½" x ?cm</li> </ul> |                                                                  |