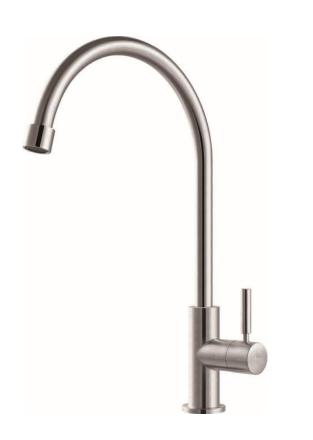

| Brand :<br>Name :<br>Item Code :                                                                                    | Primy, China<br>Single-lever sink tap with swivel spout<br>72101 |
|---------------------------------------------------------------------------------------------------------------------|------------------------------------------------------------------|
| Designer :                                                                                                          |                                                                  |
| Color / Finish:<br>Dimensions :                                                                                     | 304 Stainless steel<br>362 mm height 217 mm spout<br>projection  |
| <ul><li>Product info:</li><li>Single-lever sink tap</li><li>with swivel spout</li></ul>                             |                                                                  |
| <ul> <li>Add-ons:</li> <li>1x angle valve ½"x½" (with nuts)</li> <li>1x flexible supply hose ½"x½" x ?cm</li> </ul> |                                                                  |