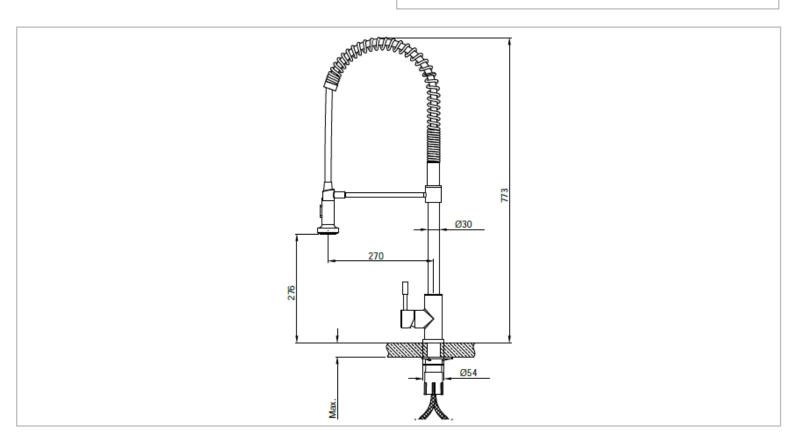

Brand : Primy, China

Name: Single-lever sink mixer with pull-out

Item Code: 70901A

Designer:

Color / Finish: Stainless steel
Dimensions: 773 mm height

## Product info:

- Single-lever sink mixer
- with semi professional pull-out spray