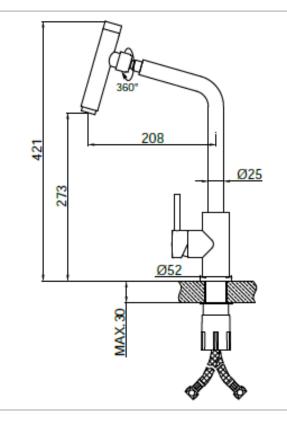

| Brand :         | Primy, China                              |
|-----------------|-------------------------------------------|
| Name :          | Single-lever sink mixer with swivel spout |
| Item Code :     | 70118A                                    |
| Designer :      |                                           |
| Color / Finish: | Stainless Steel                           |
| Dimensions :    | 421mm height                              |
|                 | 208mm spout projection                    |
| Product info:   |                                           |

• Single-lever sink mixer with swivel spout

Add-ons:

• 2x angle valve ½"x½" (No nuts)

Flushing of pipe must be done before fittings are installed. Failure to do so voids the warranty.

Follow cleaning instructions and avoid using any harmful chemicals.