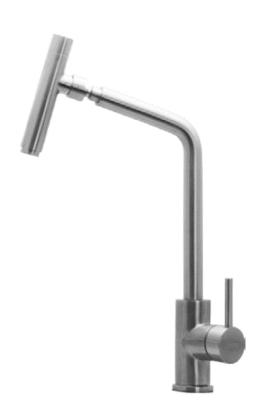

| Brand :         | Primy, China                              |
|-----------------|-------------------------------------------|
| Name :          | Single-lever sink mixer with swivel spout |
| Item Code :     | 70118A                                    |
| Designer :      |                                           |
| Color / Finish: | Stainless Steel                           |
| Dimensions :    | 421mm height                              |
|                 | 208mm spout projection                    |
| Product info:   |                                           |

• Single-lever sink mixer with swivel spout

Add-ons:

• 2x angle valve ½"x½" (No nuts)

Flushing of pipe must be done before fittings are installed. Failure to do so voids the warranty.

Follow cleaning instructions and avoid using any harmful chemicals.