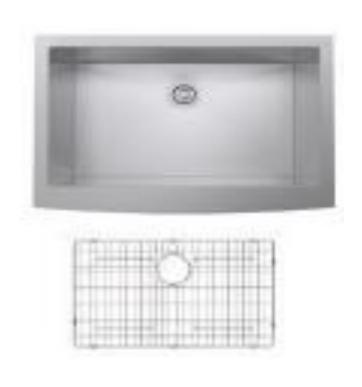

## Brand : Primy, China Name : FARMHOUSE 1B with bottom grid Item Code : 4171F-BG Designer : Color / Finish: **Brushed Finish** Size: 30" x 21" x 10" **Dimensions**: (755 x 528 x 264 mm) Product info: ٠ Single bowl 1.5 mm thickness ٠ With bottom grid • • C6D basket strainer Add-ons: