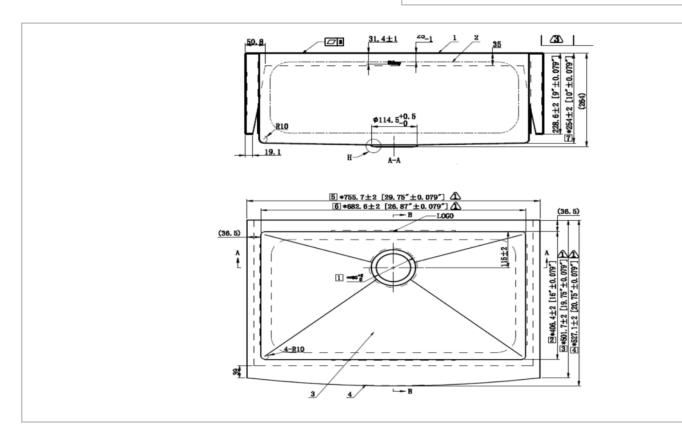

## Brand : Primy, China Name : FARMHOUSE 1B with bottom grid Item Code : 4171F-BG Designer : Color / Finish: **Brushed Finish** Size: 30" x 21" x 10" **Dimensions**: (755 x 528 x 264 mm) Product info: ٠ Single bowl 1.5 mm thickness ٠ With bottom grid • • C6D basket strainer Add-ons: