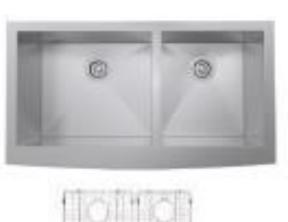

## Brand :Primy, ChinaName :FARMHOUSE 2B with bottom gridItem Code :4134F-BGDesigner :Color / Finish:Brushed Finish

Dimensions :

Brushed Finish Size: 36 x 21 x 10 in (911 x 528 x 264 mm)

## Product info:

- Double bowl
- 1.5 mm thickness
- With Bottom grids
- C6D basket strainers
- Bowl Size : (2)16 x 16