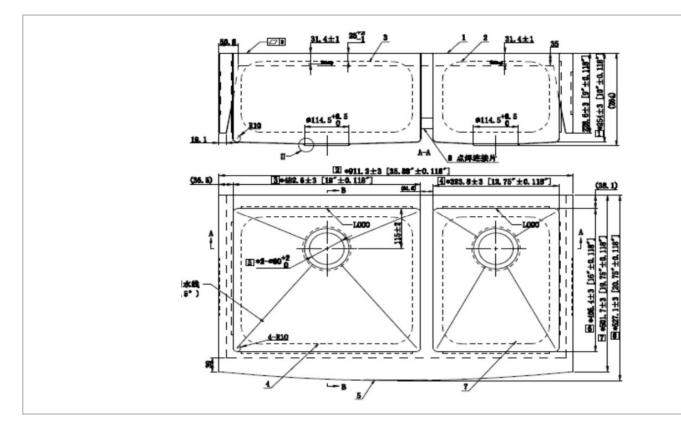

## Brand :Primy, ChinaName :FARMHOUSE 2B with bottom gridItem Code :4134F-BGDesigner :Color / Finish:Brushed Finish

Dimensions :

Brushed Finish Size: 36 x 21 x 10 in (911 x 528 x 264 mm)

## Product info:

- Double bowl
- 1.5 mm thickness
- With Bottom grids
- C6D basket strainers
- Bowl Size : (2)16 x 16