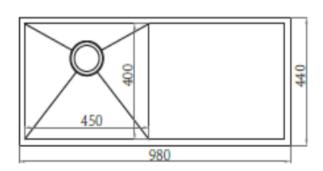

Brand : Primy, China

Name: KRUPP 1B.1D Undermount sink

Item Code: 4089FR

Designer:

Color / Finish: Brushed Finish

Dimensions: Size: 980 x 440 x 225 mm

Bowl Size: 450 x 400 x 200 mm

## Product info:

• Undermount sink

With Overflow

A5A Waste basket strainer 3½