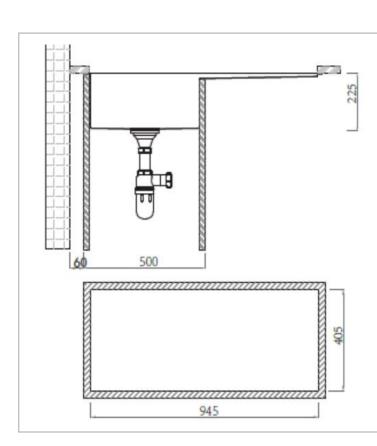

Brand : Primy, China

Name: KRUPP 1B.1D Undermount sink

Item Code: 4089FR

Designer:

Color / Finish: Brushed Finish

Dimensions: Size: 980 x 440 x 225 mm

Bowl Size: 450 x 400 x 200 mm

## Product info:

• Undermount sink

With Overflow

A5A Waste basket strainer 3½

## Add-ons:

• PA Single sink bottle trap 1½

Flushing of pipe must be done before fittings are installed. Failure to do so voids the warranty. Follow cleaning instructions and avoid using any harmful chemicals.