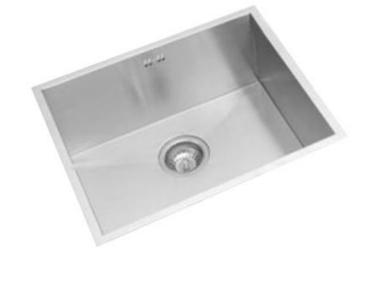

Brand : Primy, China

Name: KRUPP 1B Undermount sink

Item Code: 4088F

Designer:

Color / Finish: Brushed Finish

Dimensions: Size: 540 x 440 x 200 mm

Bowl Size: 400 x 200 mm

## Product info:

• Undermount sink

With overflow

• A5A Waste basket strainer 3½"