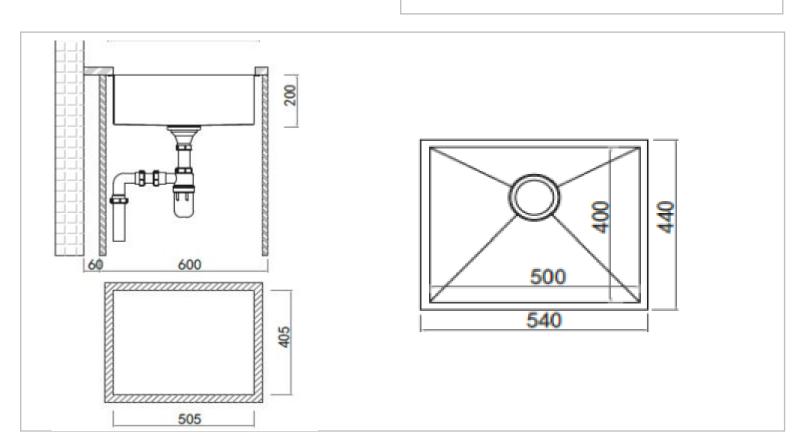

Brand : Primy, China

Name: KRUPP 1B Undermount sink

Item Code: 4088F

Designer:

Color / Finish: Brushed Finish

Dimensions: Size: 540 x 440 x 200 mm

Bowl Size: 400 x 200 mm

## Product info:

• Undermount sink

With overflow

• A5A Waste basket strainer 3½"

## Add-ons:

PA Single Bottle trap

Flushing of pipe must be done before fittings are installed. Failure to do so voids the warranty. Follow cleaning instructions and avoid using any harmful chemicals.

 $All\ information\ is\ for\ reference\ only.\ Installation\ shall\ always\ be\ based\ on\ the\ specs\ provided\ with\ actual\ delivered\ items.$ 