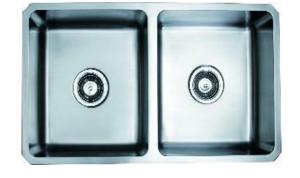

Brand : Primy, China

Name: RADIUS 25 2B Undermount sink

Item Code: 2113A

Designer:

Color / Finish: Brushed Finish

Dimensions: Size: 770 x 440 x 200 mm

Bowl Size: (2)350 x 400 mm

## Product info:

• Undermount sink

- · With Overflow
- A2A Waste basket strainer 3½" x2