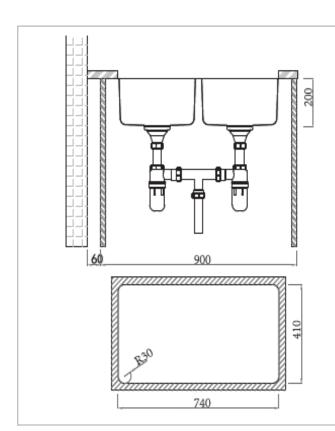

Brand : Primy, China

Name: RADIUS 25 2B Undermount sink

Item Code: 2113A

Designer:

Color / Finish: Brushed Finish

Dimensions: Size: 770 x 440 x 200 mm

Bowl Size: (2)350 x 400 mm

## Add-ons:

• PM2 Double bottle trap

Flushing of pipe must be done before fittings are installed. Failure to do so voids the warranty. Follow cleaning instructions and avoid using any harmful chemicals.