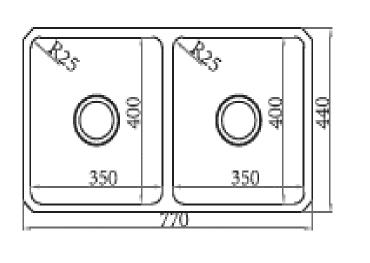

Brand : Primy, China

Name: RADIUS 25 2B Undermount sink

Item Code: 2113A

Designer:

Color / Finish: Brushed Finish

Dimensions: Size: 770 x 440 x 200 mm

Bowl Size: (2)350 x 400 mm