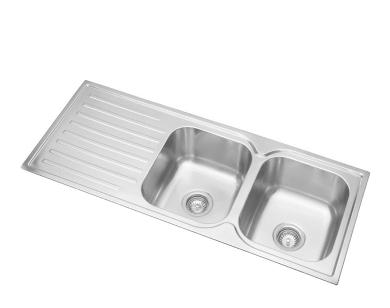

| Brand :                        | Primy, China                        |
|--------------------------------|-------------------------------------|
| Name :<br>Item Code :          | STANDARD 2B.1D Inset sink<br>2108SL |
| Designer :                     |                                     |
| Color / Finish:                | Brushed Finish                      |
| Dimensions :                   | Size: 1180 x 480 x 180 mm           |
|                                | Bowl Size : 330 x 380 mm            |
| Product info:                  |                                     |
| <ul> <li>Inset sink</li> </ul> |                                     |
| With center tap hole           |                                     |