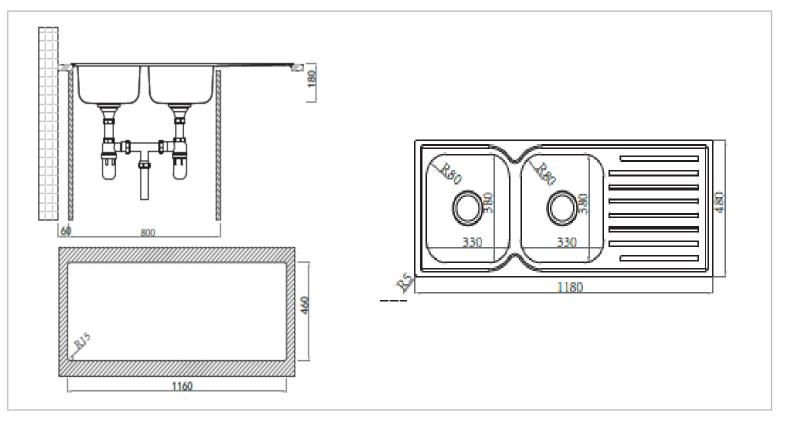

| Brand :                        | Primy, China                        |
|--------------------------------|-------------------------------------|
| Name :<br>Item Code :          | STANDARD 2B.1D Inset sink<br>2108SL |
| Designer :                     |                                     |
| Color / Finish:                | Brushed Finish                      |
| Dimensions :                   | Size: 1180 x 480 x 180 mm           |
|                                | Bowl Size : 330 x 380 mm            |
| Product info:                  |                                     |
| <ul> <li>Inset sink</li> </ul> |                                     |
| With center tap hole           |                                     |