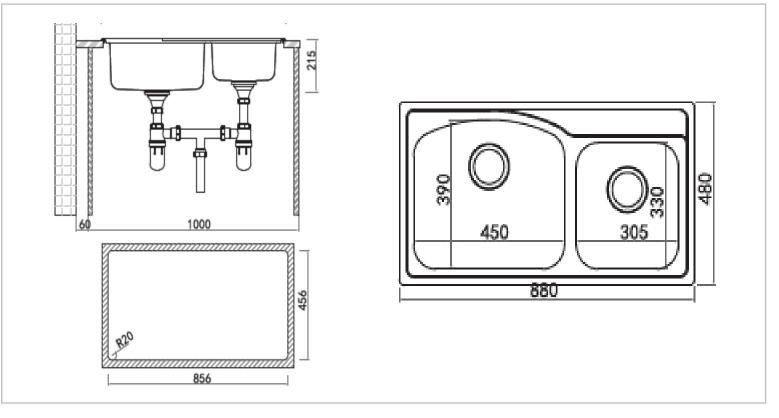

Color / Finish: Brushed Finish Dimensions : Size: 880 x 480 x 220 mm Bowl Size : 450 x 390, 330 x 305 mm