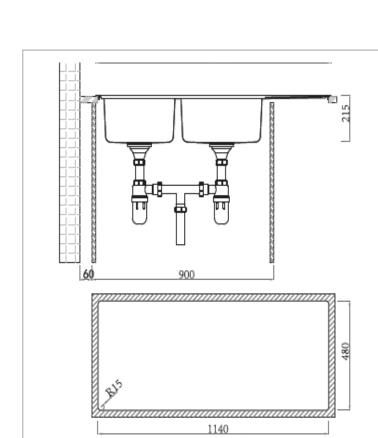

Brand : Primy, China

Name: RADIUS 25 2B.1D inset sink

Item Code: 2091SL

Designer:

Color / Finish: Brushed Finish

Dimensions: Size: 1160 x 500 x 205 mm

Bowl Size: 350 x 400, 400 x 350 mm

## Product info:

· Inset sink with drainboard

- Center tap hole
- Overthrow
- A2A Waste basket strainer 3½" x2

## Add-ons:

• PM2 Single sink bottle trap 1½

Flushing of pipe must be done before fittings are installed. Failure to do so voids the warranty.

Follow cleaning instructions and avoid using any harmful chemicals.