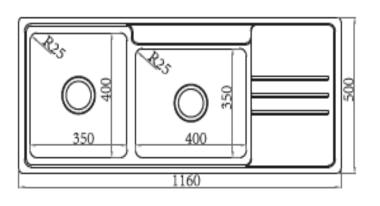

Brand : Primy, China

Name: RADIUS 25 2B.1D inset sink

Item Code: 2091SL

Designer:

Color / Finish: Brushed Finish

Dimensions: Size: 1160 x 500 x 205 mm

Bowl Size: 350 x 400, 400 x 350 mm

## Product info:

· Inset sink with drainboard

- Center tap hole
- Overthrow
- A2A Waste basket strainer 3½" x2