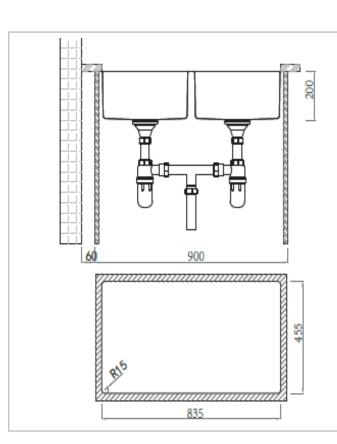

## Add-ons:

• PM2 Double sink bottle trap 1 ½

Flushing of pipe must be done before fittings are installed. Failure to do so voids the warranty. Follow cleaning instructions and avoid using any harmful chemicals.