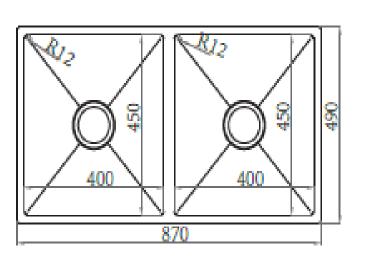

Brand : Primy, China

Name: RADIUS 10 2B Undermount sink

Item Code: 2088A

Designer:

Color / Finish: Brushed Finish

Dimensions: Size: 870 x 490 x 200 mm

Bowl Size: (2)400 x 450 mm