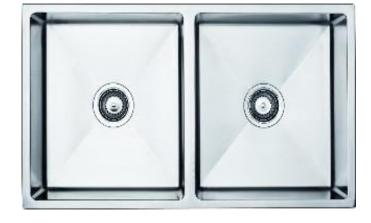

Brand : Primy, China

Name: RADIUS 10 2B Undermount sink

Item Code: 2088A

Designer:

Color / Finish: Brushed Finish

Dimensions: Size: 870 x 490 x 200 mm

Bowl Size: (2)400 x 450 mm

## Product info:

• Undermount sink

- With overflow
- 1.0 mm thickness
- A2A Waste basket strainer 3 ½