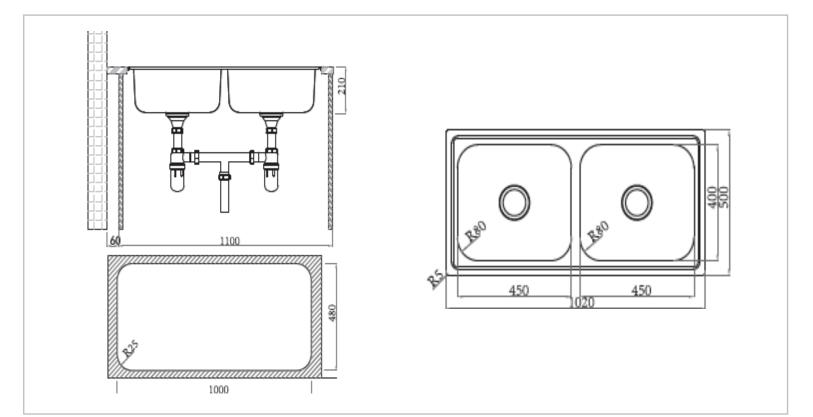

## Designer :

Color / Finish: Dimensions : Brushed Finish Size: 1020 x 500 x 210 mm Bowl Size : (2)450 x 400 mm

## Product info:

- Double Bowl inset sink
- With Overflow
- Center tap hole
- 0.8 mm thickness
- A3A Waste basket strainer 3½"