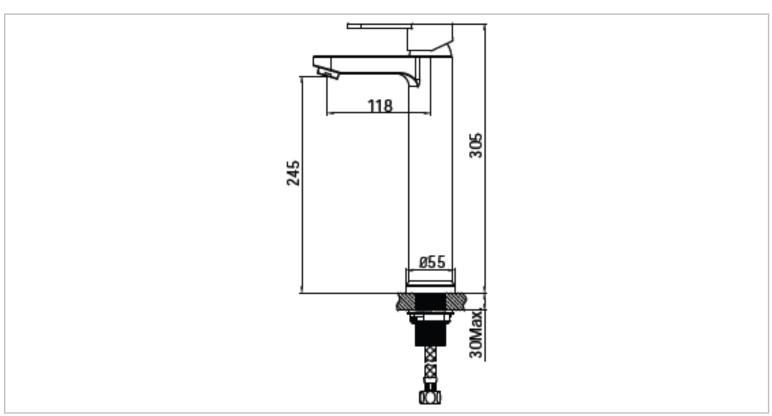

Brand : Name : Primy, China

: LIZ single-lever washbowl mixer with

push type pop up

Item Code: 115313

Designer:

Color / Finish: Stainless steel

Dimensions: 305mm height 118mm spout

projection

## Product info:

• LIZ single-lever washbowl mixer

· push type pop up