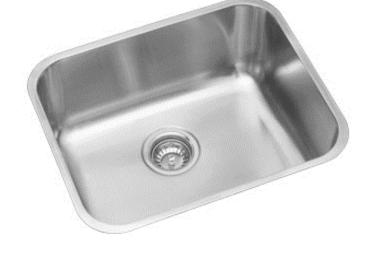

Brand: Primy, China

Name: STANDARD 1B Undermount sink

Item Code: 1137A

Designer:

Color / Finish: **Brushed Finish** 

Dimensions: Size: 533 x 433 x 180 mm

Bowl Size: 500 x 400 mm

## Product info:

- **Undermount sink**
- With Overflow
- 0.8 mm thickness
- A3A Waste basket strainer 3½"