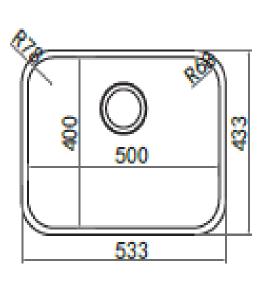

Brand: Primy, China

Name: STANDARD 1B Undermount sink

Item Code: 1137A

Designer:

Color / Finish: **Brushed Finish** 

Dimensions: Size: 533 x 433 x 180 mm

Bowl Size: 500 x 400 mm