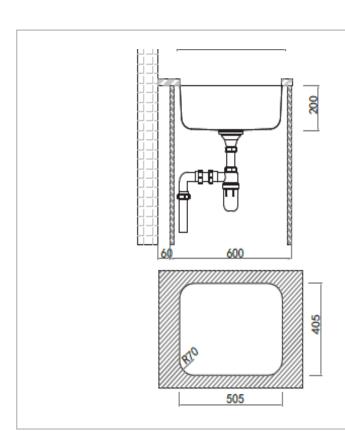

Brand: Primy, China

Name: STANDARD 1B Undermount sink

Item Code: 1137A

Designer:

Color / Finish: **Brushed Finish** 

Dimensions: Size: 533 x 433 x 180 mm

Bowl Size: 500 x 400 mm

## Add-ons:

• PA Single sink bottle trap 1/2"

Flushing of pipe must be done before fittings are installed. Failure to do so voids the warranty. Follow cleaning instructions and avoid using any harmful chemicals.