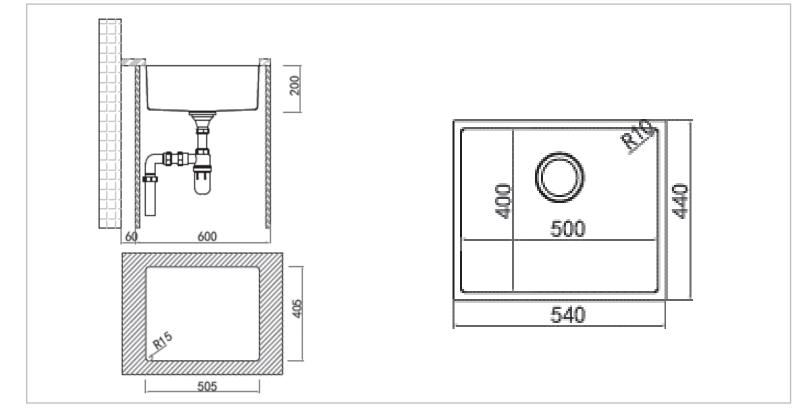

| Brand :                         | Primy, China                                                           |
|---------------------------------|------------------------------------------------------------------------|
| Name :<br>Item Code :           | RADIUS 10 1B Undermount sink<br>1136A                                  |
| Designer :                      |                                                                        |
| Color / Finish:<br>Dimensions : | Brushed Finish<br>Size: 540 x 440 x 200 mm<br>Bowl Size : 500 x 400 mm |