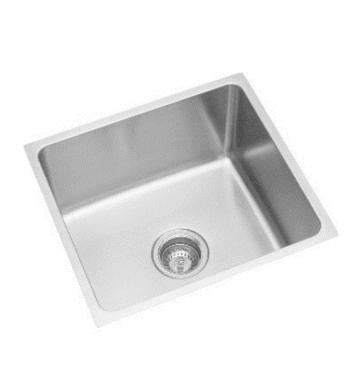

| Brand :                         | Primy, China                                                           |
|---------------------------------|------------------------------------------------------------------------|
| Name :<br>Item Code :           | RADIUS 10 1B Undermount sink<br>1136A                                  |
| Designer :                      |                                                                        |
| Color / Finish:<br>Dimensions : | Brushed Finish<br>Size: 540 x 440 x 200 mm<br>Bowl Size : 500 x 400 mm |

## Product info:

- Undermount sink
- With Overflow
- A2A Waste basket strainer 3 ½