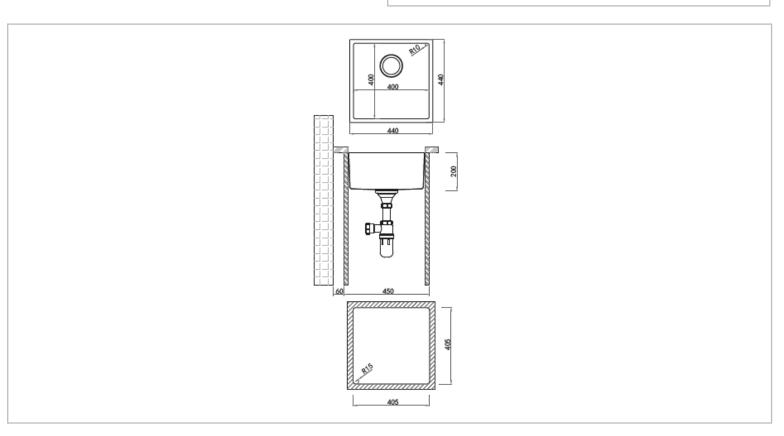

Brand : Primy, China

Name: RADIUS 10 1B Undermount sink

Item Code: 1135A

Designer:

Color / Finish: Brushed Finish
Dimensions: 440 x 440 x 200 mm

Bowl size: 400 x 400 mm

• Stainless steel #304 Single bowl undermount sink with overflow, 1.0mm thickness, with:

• A2A Waste basket strainer 3½"

Flushing of pipe must be done before fittings are installed. Failure to do so voids the warranty. Follow cleaning instructions and avoid using any harmful chemicals.

 $All\ information\ is\ for\ reference\ only.\ Installation\ shall\ always\ be\ based\ on\ the\ specs\ provided\ with\ actual\ delivered\ items.$ 