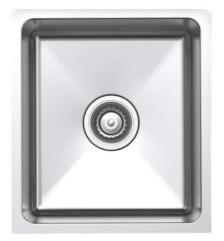

Brand : Primy, China

Name: RADIUS 10 1B Undermount sink

Item Code: 1135A

Designer:

Color / Finish: Brushed Finish
Dimensions: 440 x 440 x 200 mm

Bowl size: 400 x 400 mm

• Stainless steel #304 Single bowl undermount sink with overflow, 1.0mm thickness, with: