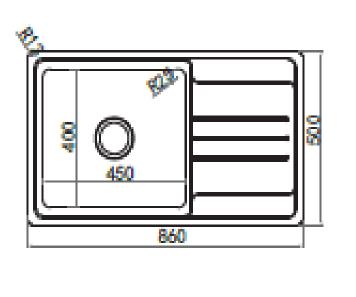

Brand : Primy, China

Name: RADIUS 25 1B.1D Inset sink

Item Code: 1092SR

Designer:

Color / Finish: Brushed Finish

Dimensions: Size: 860 x 500 x 215 mm

Bowl Size: 450 x 400 mm

## Product info:

· Inset sink with drainboard

- Center tap hole overflow
- A2A Waste basket strainer 3 ½