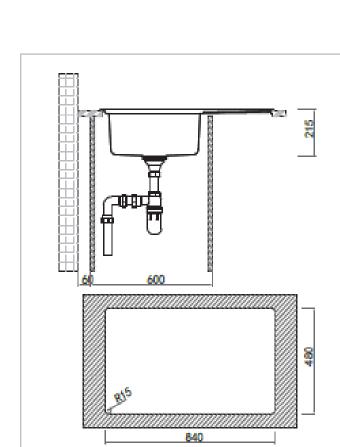

Brand : Primy, China

Name: RADIUS 25 1B.1D Inset sink

Item Code: 1092SR

Designer:

Color / Finish: Brushed Finish

Dimensions: Size: 860 x 500 x 215 mm

Bowl Size: 450 x 400 mm

## Product info:

· Inset sink with drainboard

- Center tap hole overflow
- A2A Waste basket strainer 3 ½

## Add-ons:

• PA Single sink bottle trap 1 ½

Flushing of pipe must be done before fittings are installed. Failure to do so voids the warranty. Follow cleaning instructions and avoid using any harmful chemicals.