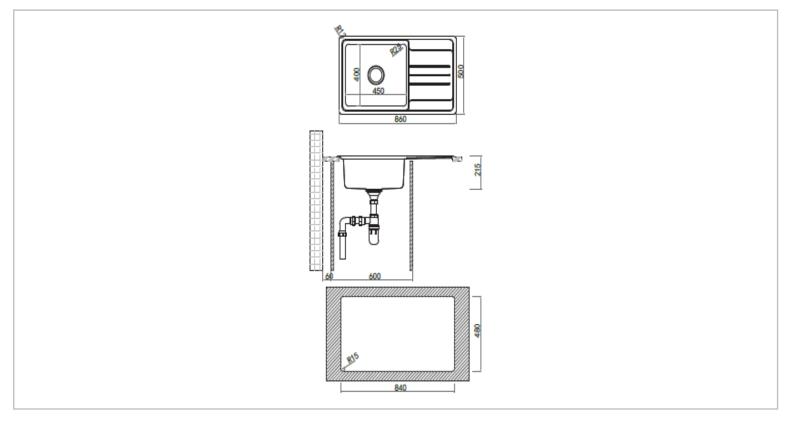

## Designer :

Color / Finish: Dimensions : Brushed Finish Size: 860 x 500 x 215 mm Bowl Size : 450 x 400 mm

## Product info:

- Inset sink with drainboard
- Center tap hole overflow
- A2A Waste basket strainer 3 1/2