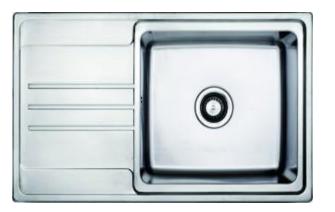

## Primy

Brand :Primy, ChinaName :RADIUS 25 1B.1D Inset sinkItem Code :1092SL

## Designer :

Color / Finish: Dimensions : Brushed Finish Size: 860 x 500 x 215 mm Bowl Size : 450 x 400 mm

## Product info:

- Inset sink with drainboard
- Center tap hole overflow
- A2A Waste basket strainer 3 1/2