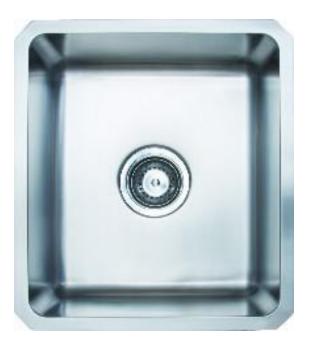

## Primy

| Brand :               | Primy, China                          |
|-----------------------|---------------------------------------|
| Name :<br>Item Code : | RADIUS 25 1B Undermount sink<br>1080A |
|                       | 1080A                                 |
| Designer :            |                                       |
| Color / Finish:       | Brushed Finish                        |
| Dimensions :          | Size: 440 x 390 x 190 mm              |

Bowl Size : 400 x 350 mm

## Product info:

- Single Bowl undermount sink
- With overflow
- 0.9 mm thickness
- A2A Waste basket strainer 3 1/2