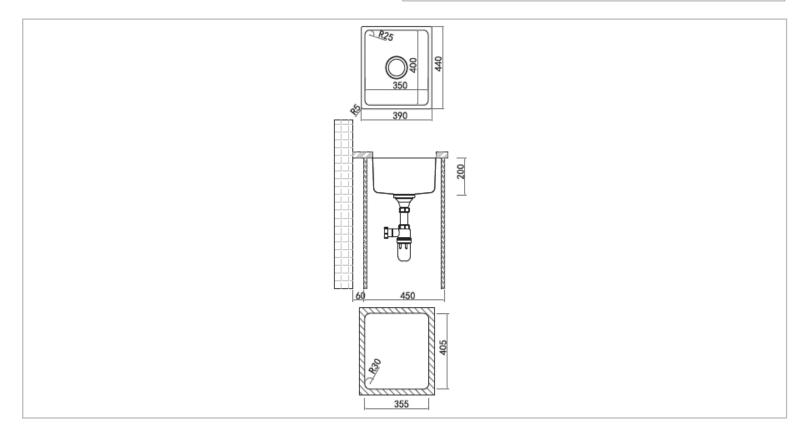

## Primy

| Brand :               | Primy, China                          |
|-----------------------|---------------------------------------|
| Name :<br>Item Code : | RADIUS 25 1B Undermount sink<br>1080A |
|                       | 1080A                                 |
| Designer :            |                                       |
| Color / Finish:       | Brushed Finish                        |
| Dimensions :          | Size: 440 x 390 x 190 mm              |

Bowl Size : 400 x 350 mm