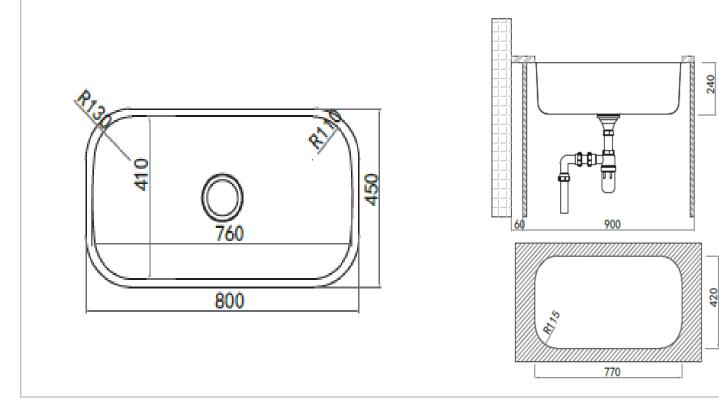

| Brand :               | Primy, China                         |
|-----------------------|--------------------------------------|
| Name :<br>Item Code : | STANDARD 1B Undermount sink<br>1019A |
| Designer :            |                                      |
| Color / Finish:       | Brushed Finish                       |
| Dimensions :          | Size: 800 x 450 x 240 mm             |
|                       | Bowl Size : 760 x 410 mm             |
|                       |                                      |

## Product info:

- Single Bowl undermount sink
- With overflow 0.8 mm thickness
- With Bowl Size: 760 x 410 mm
- A3A Waste basket strainer 3½"