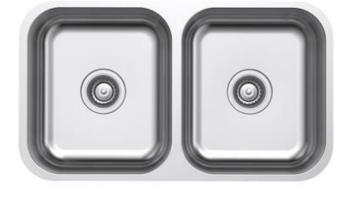

Brand: Primy, China

Name: STANDARD 2B Undermount sink

Item Code: 0028A

Designer:

Color / Finish: 304 Stainless steel
Dimensions: 785 x 450 x 180mm

Bowl Size: (2)355 x 410

Undermount sink

· center tap hole