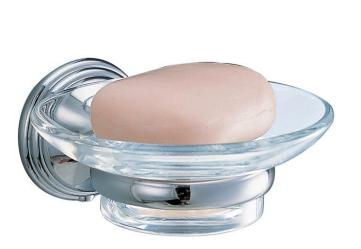

| Brand :                       | Lavo, China                     |
|-------------------------------|---------------------------------|
| Name :                        | SERIE 9300 Soap holder          |
| Item Code :<br>Designer :     | 9359B.2602                      |
| Color / Finish:               | Chrome plated                   |
| Dimensions :                  | 128.5 mm L x 109 mm W x 58 mm H |
| Product info:                 |                                 |
| <ul> <li>Soap disc</li> </ul> |                                 |
| With holder                   |                                 |
|                               |                                 |
|                               |                                 |