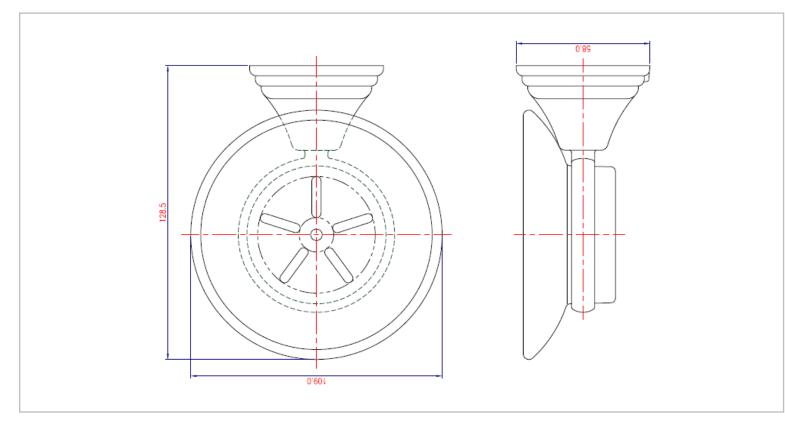

| Brand :                       | Lavo, China                     |
|-------------------------------|---------------------------------|
| Name :                        | SERIE 9300 Soap holder          |
| Item Code :<br>Designer :     | 9359B.2602                      |
| Color / Finish:               | Chrome plated                   |
| Dimensions :                  | 128.5 mm L x 109 mm W x 58 mm H |
| Product info:                 |                                 |
| <ul> <li>Soap disc</li> </ul> |                                 |
| With holder                   |                                 |
|                               |                                 |
|                               |                                 |