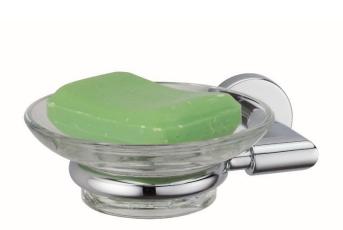

| Brand :                                       | LCM, China                      |
|-----------------------------------------------|---------------------------------|
| Name :                                        | SERIE 11800 Soap holder         |
| Item Code :                                   | 11859B.2602                     |
| Designer :                                    |                                 |
| Color / Finish:                               | Chrome plated                   |
| Dimensions :                                  | 117mm L x 146.75mm W x 46.4mm H |
| Product info:<br>• Soap dish<br>• With holder |                                 |
|                                               |                                 |
|                                               |                                 |
|                                               |                                 |
|                                               |                                 |
|                                               |                                 |