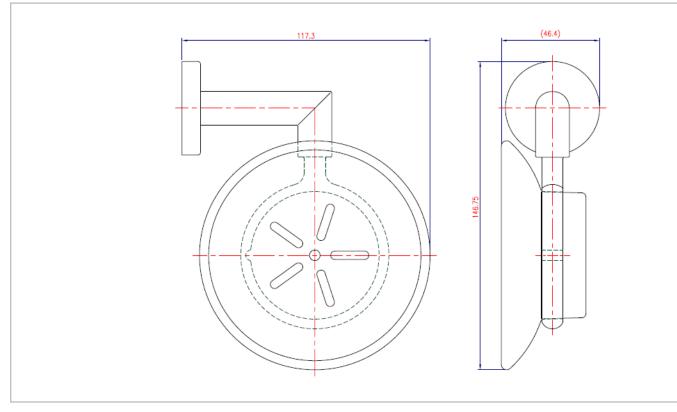

| Brand :                                       | LCM, China                      |
|-----------------------------------------------|---------------------------------|
| Name :                                        | SERIE 11800 Soap holder         |
| Item Code :                                   | 11859B.2602                     |
| Designer :                                    |                                 |
| Color / Finish:                               | Chrome plated                   |
| Dimensions :                                  | 117mm L x 146.75mm W x 46.4mm H |
| Product info:<br>• Soap dish<br>• With holder |                                 |
|                                               |                                 |
|                                               |                                 |
|                                               |                                 |
|                                               |                                 |
|                                               |                                 |