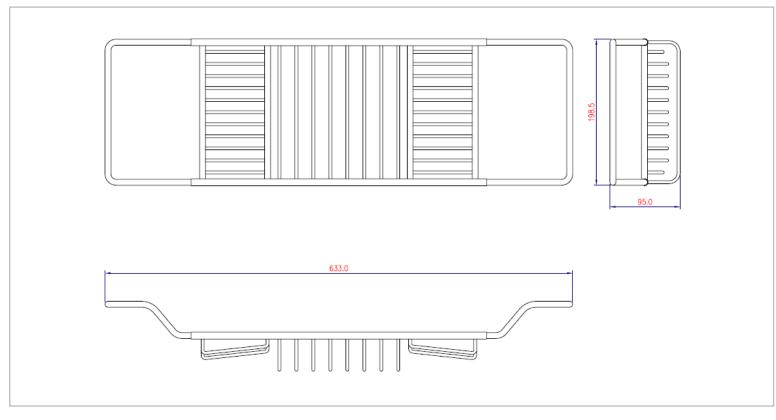

|   | Brand :<br>Name :                | LCM, China<br>SERIE LAVO Bathtub caddy |
|---|----------------------------------|----------------------------------------|
|   | Item Code :<br>Designer :        | 1084.2612                              |
| 7 | Color / Finish:<br>Dimensions :  | Chrome plated<br>640 x 200 x 95 mm     |
|   | Product info:<br>• Bathtub caddy |                                        |
|   |                                  |                                        |
|   |                                  |                                        |
|   |                                  |                                        |
|   |                                  |                                        |
|   |                                  |                                        |