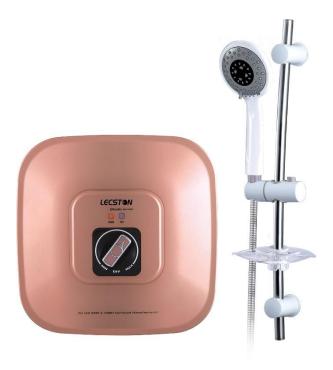

Brand: LECSTON, Malaysia

Name: OKIDO Single point water heater with

ELCB

Item Code: OK707E-35

Designer:

Color / Finish : Silky Pearl

Dimensions: 270 mm x 270 mm x 91 mm(H)

## Product info:

- Wall hung water heater, single point, with
- Electronic variable temperature control
- Thermal cut-out prevents over heating
- Suitable for high & low water pressure
- 5 sensational Multi-spray Hand Shower
- Splash proof Heater Cover
- Anti-leak heater tank
- With gray and chrome shower bar set, elbow and nipple
- Power plug and flat cord #12