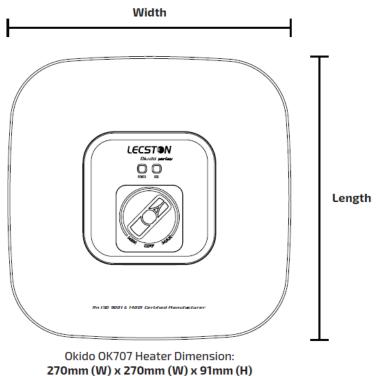

Brand: LECSTON, Malaysia

Name: OKIDO Single point water heater with

ELCB

Item Code: OK707E-35

Designer:

Color / Finish : Silky Pearl

Dimensions: 270 mm x 270 mm x 91 mm(H)