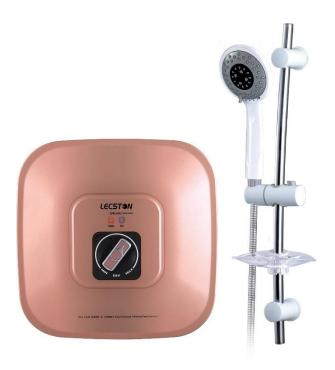

Brand: LECSTON, Malaysia

Name: OKIDO Single point water heater with

ELCB

Item Code: OK707E-45

Designer:

Color / Finish : Silky Pearl

Dimensions: 270 mm x 270 mm x 91 mm(H)

## Product info:

- Wall hung water heater, single point, with
- Electronic variable temperature control
- Thermal cut-out prevents over heating
- Suitable for high & low water pressure
- 5 sensational Multi-spray Hand Shower
- Splash proof Heater Cover
- Anti-leak heater tank
- With gray and chrome shower bar set, elbow and nipple
- Power plug and flat cord #12