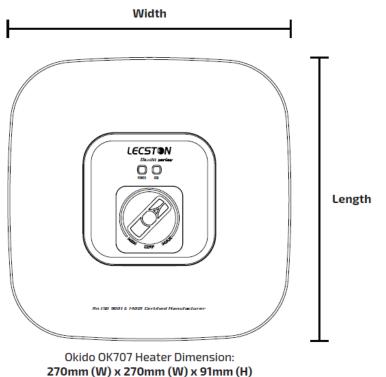

Brand: LECSTON, Malaysia

Name: OKIDO Single point water heater with

ELCB

Item Code: OK707E-45

Designer:

Color / Finish : Silky Pearl

Dimensions: 270 mm x 270 mm x 91 mm(H)