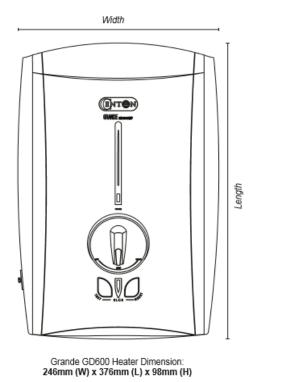

| Brand :<br>Name : | LECSTON, Malaysia<br>GRANDE Single point grey casing with |
|-------------------|-----------------------------------------------------------|
|                   | Rainshower set                                            |
| Item Code :       | GD600ERS-45                                               |
| Designer :        |                                                           |
| Color / Finish :  | SILKY GREY/ WHITE/SILKY PEARL                             |
| Dimensions :      | 376mm x 246mm x 98mm(H)                                   |
| Product info:     |                                                           |