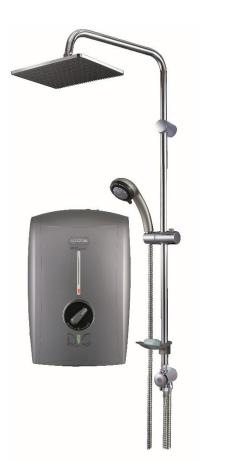

| Brand :<br>Name : | LECSTON, Malaysia<br>GRANDE Single point grey casing with |
|-------------------|-----------------------------------------------------------|
|                   | Rainshower set                                            |
| Item Code :       | GD600ERS-45                                               |
| Designer :        |                                                           |
| Color / Finish :  | SILKY GREY/ WHITE/SILKY PEARL                             |
| Dimensions :      | 376mm x 246mm x 98mm(H)                                   |
| Product info:     |                                                           |

- Wall hung water heater, single point, with
- Electronic variable temperature control
- Thermal cut-out prevents over heating
- Suitable for high & low water pressure
- 5 sensational Multi-spray Hand Shower
- Splash proof Heater Cover
- Anti-leak heater tank