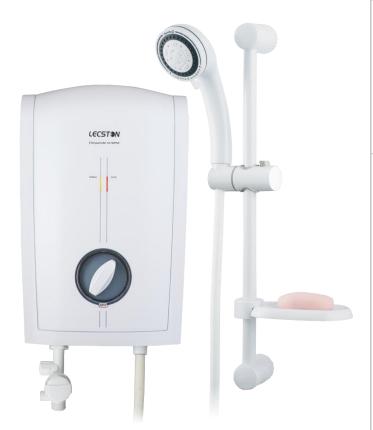

Brand: LECSTON, Malaysia

Name: ELEGANDE Single point water heater

Item Code: EL505-35

Designer:

Color / Finish : Orangey Red / Gold / Grey
Dimensions : 209mm x 326mm x 91mm(H)

## Product info:

- Wall hung water heater, single point, with
- Electronic variable temperature control
- Thermal cut-out prevents over heating
- Suitable for high & low water pressure
- 5 sensational Multi-spray Hand Shower
- Splash proof Heater Cover
- Anti-leak heater tank
- With white shower bar set, elbow & nipple
- Power plug and flat cord #12