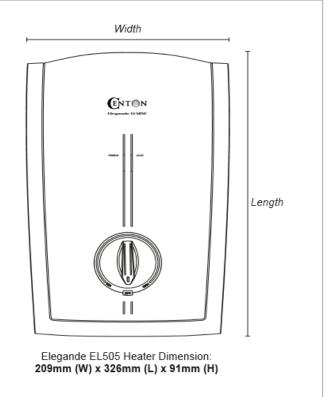

Brand: LECSTON, Malaysia

Name: ELEGANDE Single point water heater

Item Code: EL505-35

Designer:

Color / Finish : Orangey Red / Gold / Grey
Dimensions : 209mm x 326mm x 91mm(H)