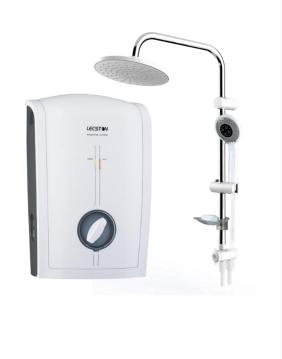

## **SPECIFICATION** SHEET - water heater

| BRAND:                         | LECSTON                                                                                                                                                                                                                                                | Product Photo: |
|--------------------------------|--------------------------------------------------------------------------------------------------------------------------------------------------------------------------------------------------------------------------------------------------------|----------------|
| ORIGIN:                        | MALAYSIA                                                                                                                                                                                                                                               | 1              |
| SERIES:                        | ELEGANTE                                                                                                                                                                                                                                               | 1              |
| PRODUCT<br>DESCRIPTION:        | Wall hung water heater, single point, with - Electronic variable temperature control - Thermal cut-out prevents over heating - Suitable for high & low water pressure - Splash proof Heater Cover - Anti-leak heater tank - power plug & flat cord #12 |                |
| MODEL No.                      | EL505ERS-45                                                                                                                                                                                                                                            |                |
| FINISH/COLOUR:                 | Matt White                                                                                                                                                                                                                                             |                |
| DIMENSIONS:                    | 326 x 209 x 91 mm (H)                                                                                                                                                                                                                                  |                |
| OPTIONAL<br>MATCHING<br>PARTS: |                                                                                                                                                                                                                                                        |                |

## **Technical Informations:**

Voltage: 220V / 50~60 Hz

Power: 3.5kw

Phase: single+grounding

Minimum water flow rate: 2 liters / min

Maximum water pressure: 0.38Mpa (3.8bar/55psi Water temperature control: Electronic control Water connection: 15 mm dia. (1/2" BSP)

Weight: 1.5kgs

REMINDER:

Pipe flushing must be done before faucets are installe

Do not use cleaners containing abrasive cleansers, ammonia, pleach, acids, waxes, alcohol, solvents or other products not recommended for chrome.