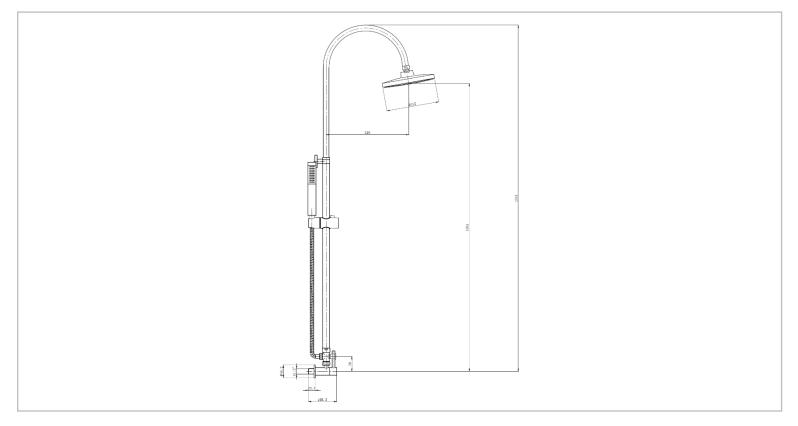

| Brand :                                                                                      | LINEA, China                                                       |
|----------------------------------------------------------------------------------------------|--------------------------------------------------------------------|
| Name :                                                                                       | Shower pipe with overhead shower and hand shower (cold water only) |
| Item Code :                                                                                  | D255                                                               |
| Designer :                                                                                   |                                                                    |
| Color / Finish:                                                                              | Chrome Plated                                                      |
| Dimensions :                                                                                 | 1304 mm height                                                     |
|                                                                                              | 310 mm Spout Projection                                            |
| <ul><li>Product info:</li><li>Shower pipe</li><li>With overhe</li><li>Cold water c</li></ul> | ad shower and hand shower                                          |
|                                                                                              |                                                                    |
|                                                                                              |                                                                    |
|                                                                                              |                                                                    |