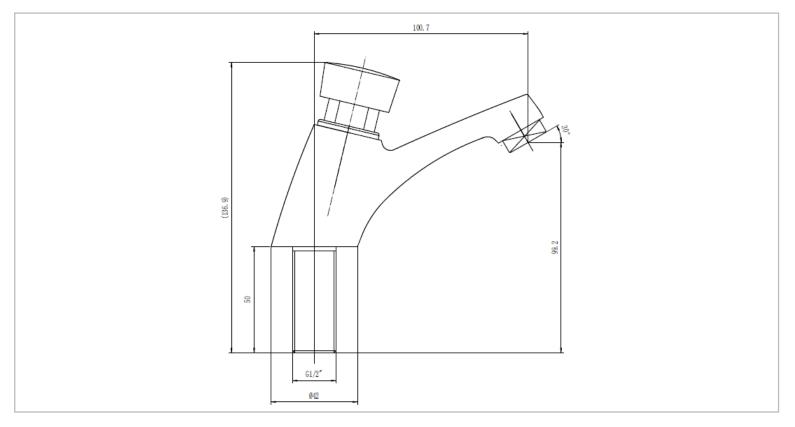

|  | Brand :                                                                         | LINEA, China                  |
|--|---------------------------------------------------------------------------------|-------------------------------|
|  | Name :                                                                          | Self closing basin pillar tap |
|  | Item Code :                                                                     | D201                          |
|  | Designer :                                                                      |                               |
|  | Color / Finish:                                                                 | Chrome Plated                 |
|  | Dimensions :                                                                    | 136.9 mm height               |
|  |                                                                                 | 100.7 mm Spout Projection     |
|  | Product info:                                                                   |                               |
|  | Self Closing basin pillar tap                                                   |                               |
|  |                                                                                 |                               |
|  | Add-ons:                                                                        |                               |
|  | <ul> <li>½ x ½ flexible hose (1pc)</li> <li>½ x ½ angle valves (1pc)</li> </ul> |                               |
|  |                                                                                 |                               |
|  | Pop-up waste                                                                    |                               |
|  |                                                                                 |                               |
|  |                                                                                 |                               |