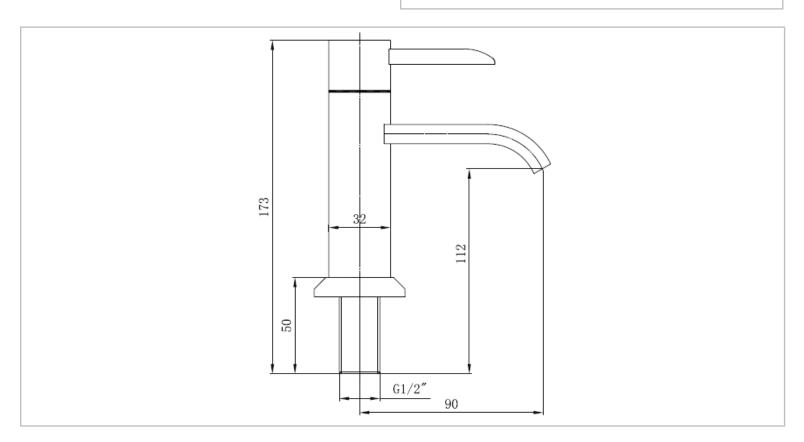

Brand: LINEA, China

Name: Basin pillar tap open spout

Item Code : D183-1/2

Designer:

Color / Finish: Chrome Plated Dimensions: 173 mm height

90 mm Spout Projection