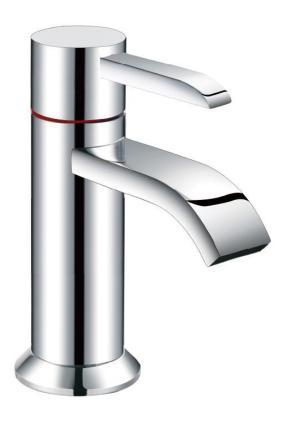

Brand: LINEA, China

Name: Basin pillar tap open spout

Item Code : D183-1/2

Designer:

Color / Finish: Chrome Plated Dimensions: 173 mm height

90 mm Spout Projection

## Product info:

- Basin Mixer
- Tap open Spout