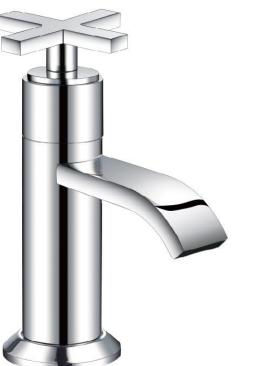

| Brand :                                              | LINEA, China                               |
|------------------------------------------------------|--------------------------------------------|
| Name :<br>Item Code :                                | Basin pillar tap cross handle<br>D181A-1/2 |
| Designer :                                           |                                            |
| Color / Finish:                                      | Chrome Plated                              |
| Dimensions :                                         | 189 mm height                              |
|                                                      | 86 mm Spout Projection                     |
| <ul><li>Basin Pillar</li><li>Cross handl</li></ul>   | •                                          |
| Add-ons:                                             |                                            |
| • ½ x ½ flexib                                       | le hose (1pc)                              |
|                                                      |                                            |
| <ul> <li>½ x ½ angle</li> <li>Pop up wast</li> </ul> |                                            |