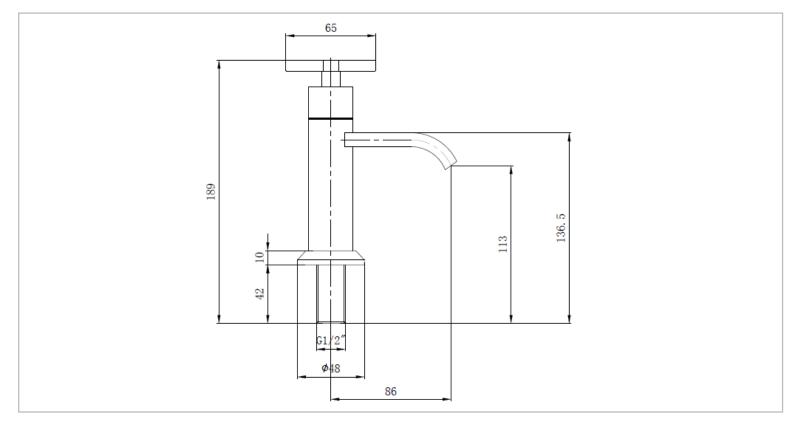

| Brand :                                              | LINEA, China                               |
|------------------------------------------------------|--------------------------------------------|
| Name :<br>Item Code :                                | Basin pillar tap cross handle<br>D181A-1/2 |
| Designer :                                           |                                            |
| Color / Finish:                                      | Chrome Plated                              |
| Dimensions :                                         | 189 mm height                              |
|                                                      | 86 mm Spout Projection                     |
| <ul><li>Basin Pillar</li><li>Cross handl</li></ul>   | •                                          |
| Add-ons:                                             |                                            |
| • ½ x ½ flexib                                       | le hose (1pc)                              |
|                                                      |                                            |
| <ul> <li>½ x ½ angle</li> <li>Pop up wast</li> </ul> |                                            |