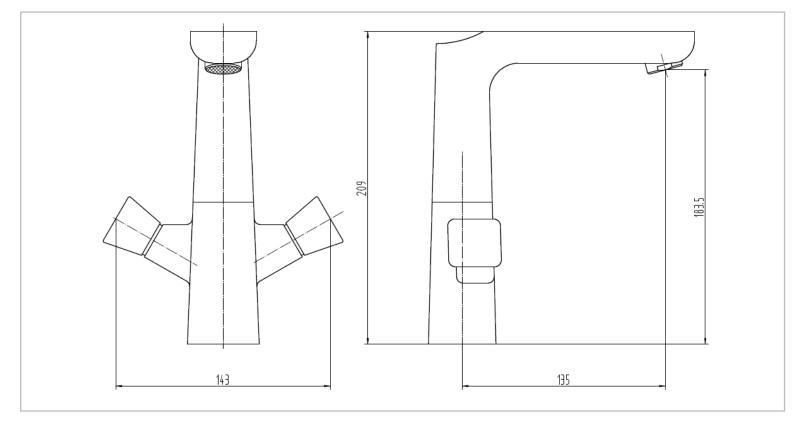

| Brand :                      | LINEA, China                           |
|------------------------------|----------------------------------------|
| Name :                       | Tall basin mixer knob handle with push |
|                              | type pop up                            |
| Item Code :                  | 5207CR                                 |
| Designer :                   |                                        |
| Color / Finish:              | Chrome Plated                          |
| Dimensions :                 | 209 mm height                          |
|                              | 135 mm Spout Projection                |
| Product info:                |                                        |
| Tall Basin Mixer Knob Handle |                                        |
| • With push type pop up      |                                        |
|                              |                                        |