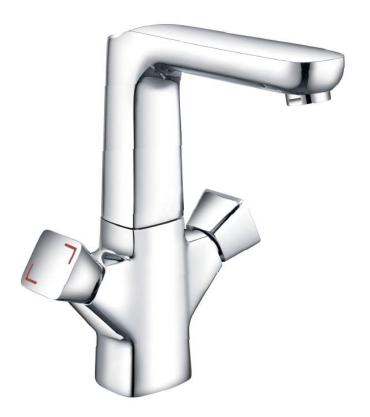

| Brand :                      | LINEA, China                           |
|------------------------------|----------------------------------------|
| Name :                       | Tall basin mixer knob handle with push |
|                              | type pop up                            |
| Item Code :                  | 5207CR                                 |
| Designer :                   |                                        |
| Color / Finish:              | Chrome Plated                          |
| Dimensions :                 | 209 mm height                          |
|                              | 135 mm Spout Projection                |
| Product info:                |                                        |
| Tall Basin Mixer Knob Handle |                                        |
| • With push type pop up      |                                        |
|                              |                                        |