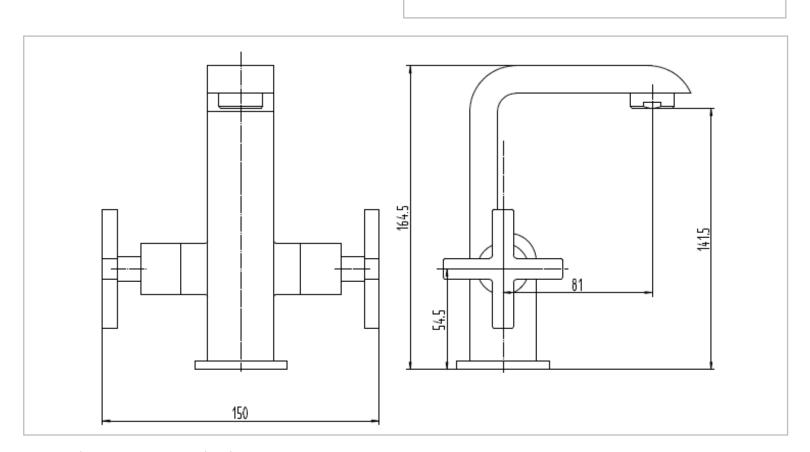

Brand: LINEA, China

Name: Basin mixer cross handle with push

type pop up

Item Code: 3208ACR

Designer:

Color / Finish: Chrome Plated
Dimensions: 150 x 164.5 x 81 mm