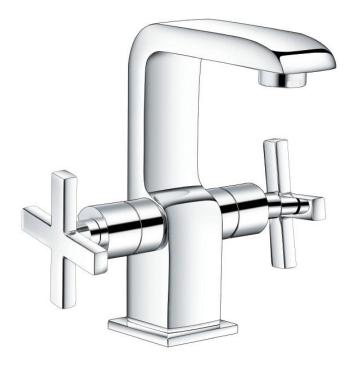

Brand: LINEA, China

Name: Basin mixer cross handle with push

type pop up

Item Code: 3208ACR

Designer:

Color / Finish: Chrome Plated
Dimensions: 150 x 164.5 x 81 mm

## Product info:

- Basin Mixer
- Cross handle
- With push type pop up