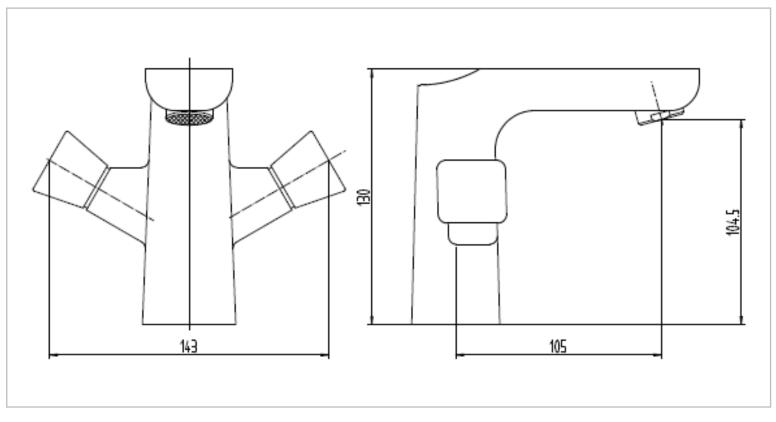

| Brand :         | LINEA, China                      |
|-----------------|-----------------------------------|
| Name :          | Basin mixer knob handle with push |
|                 | type pop up                       |
| Item Code :     | 3207CR                            |
| Designer :      |                                   |
| Color / Finish: | Chrome Plated                     |
| Dimensions :    | 130 mm height                     |
|                 | 105 mm Spout Projection           |
| Product info:   |                                   |