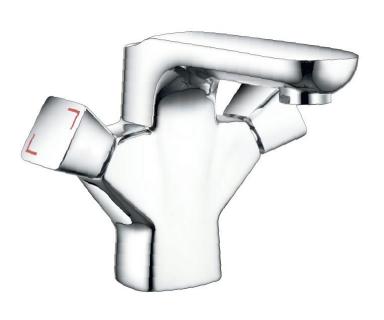

| Brand :         | LINEA, China                      |
|-----------------|-----------------------------------|
| Name :          | Basin mixer knob handle with push |
|                 | type pop up                       |
| Item Code :     | 3207CR                            |
| Designer :      |                                   |
| Color / Finish: | Chrome Plated                     |
| Dimensions :    | 130 mm height                     |
|                 | 105 mm Spout Projection           |
| Product info:   |                                   |

- Basin Mixer knob handle
- With push type pop up