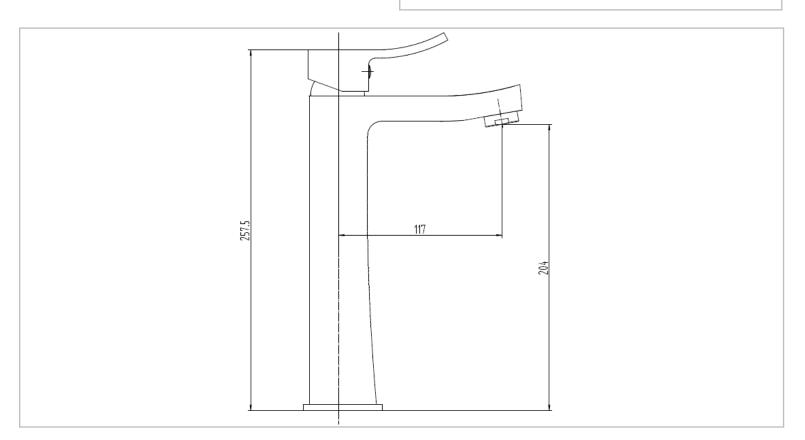

| Brand :         | LINEA, China                         |
|-----------------|--------------------------------------|
| Name :          | Basin mixer 30 cm with pull type pop |
|                 | up                                   |
| Item Code :     | 3201CR30                             |
| Designer :      |                                      |
| Color / Finish: | Chrome Plated                        |
| Dimensions :    | 257.5 mm Height                      |
|                 | 117 mm Spout Projection              |
| Product info:   |                                      |